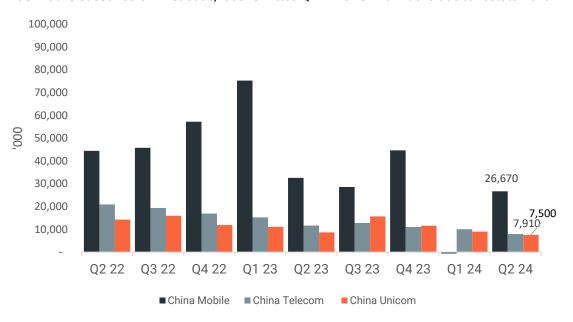

ion 2: Mobile

### Mobile service revenue: Diverging trends



China Mobile declined on ARPU weakness while China Telecom improved. Meanwhile, China Unicom which reports mobile revenue under its "Connectivity and Communications" segment was up by 0.7% QoQ (limited disclosure for YoY compare).

### CM down 3.6% YoY; CT up 3.9% YoY

Mobile service revenue\* - YoY growth, %



### Mobile subscribers



The three operators added another 12.2m mobile subscribers, with CT adding the most this quarter.

# Mobile subscribers - Net adds 12,000 10,000 8,000 4,000 2,000 0 Q4 21 Q1 22 Q2 22 Q3 22 Q4 22 Q1 23 Q2 23 Q3 23 Q4 23 Q1 24 Q2 24 China Mobile China Telecom China Unicom

### CT has been the share taker at CM's expense

Sequential mobile subscriber share, %



### **5G Mobile subscribers**







### 5G Mobile subscriber share\*, %



### **Mobile ARPU**



### ARPU trends weakened for China Mobile while China Telecom rose marginally.







Section 3: Broadband & Enterprise

### **Broadband subscribers**



The three operators added 7.1m broadband customers to reach 619m by end of Q2. China Mobile remained the dominant share of net additions (57%), followed by China Unicom (27%).

# Broadband subscribers net adds,'000 10,000



### Sequential broadband subscribers share changes, %



# Enterprise revenue: Slower but remains key incremental driver according to China Telecom



Contribution from Enterprise was more balanced than before given the slowdown as seen from China Telecom. On a half-year basis, China Mobile slowed from 22% to 8% while China Unicom was up by 6.6%. Our thes