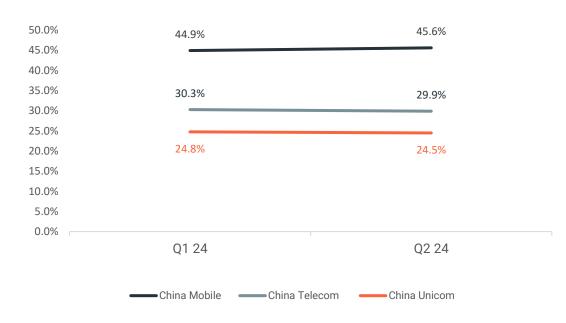

### **Mobile ARPU**

### ARPU trends weakened for China Mobile while China Telecom rose marginally.

Section 3: Broadband & Enterprise