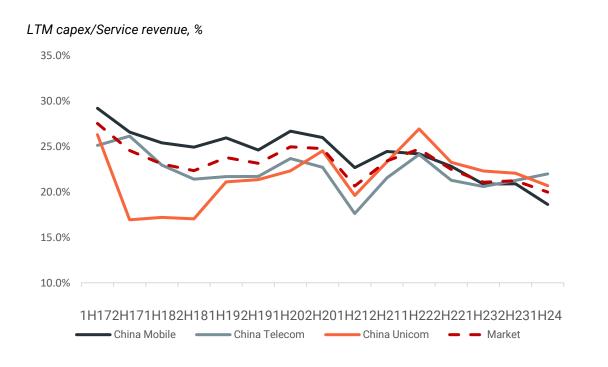

### Capex: Capex/service revenue now at 20% as CM and CT target below 20%

1H24 Capex/service revenue improved to 20% from 21% last year, driven by capex cuts at China Mobile and China Unicom. All three have guided for capex reduction in FY24 thus we expect trends to continue.