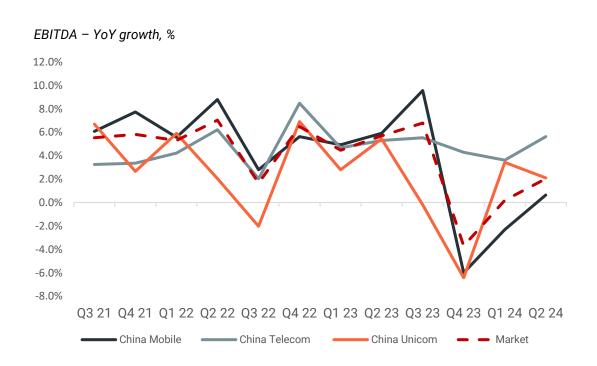

### EBITDA: Improved to 2% despite slower topline

Industry EBITDA improved to 2% YoY from 0.2% last quarter as costs were better managed. Both China Telecom and China Mobile improved while China Unicom slowed slightly.