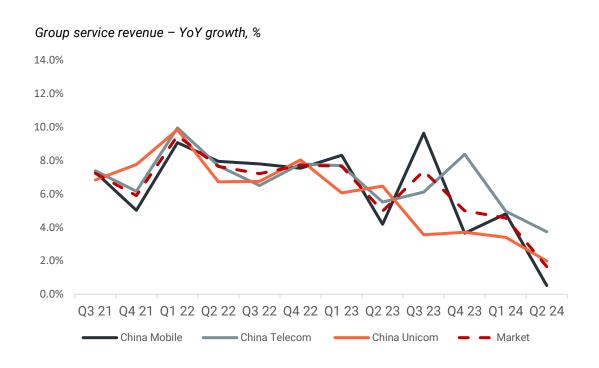

### Service Revenue: Slowdown on softer macro; China Telecom still leading

Group service revenue slowed to 1.6% YoY from 4.6% prior as enterprise contribution cooled. China Telecom remained ahead for the third consecutive quarter, followed by China Unicom while China Mobile was much weaker as its mobile revenue declined.

### China Mobile tends to be seasonally stronger in Q2