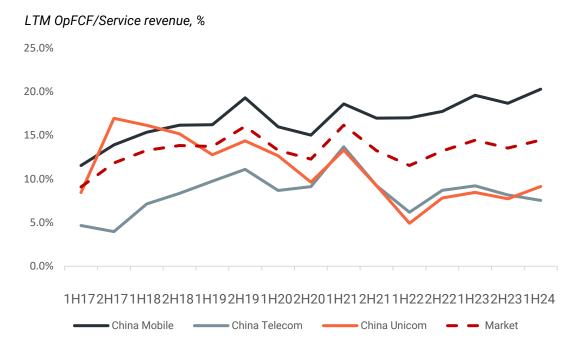

# **Key developments**

01

Dividend payout rising to above 75% by 2026

02

Industry capex on track to fall by 5% in 2024 on guidance

03

Profits continue to grow ahead topline; bodes well for dividends

Earlier, both CM and CT had shared a similar narrative for shareholder remuneration; dividend payout to rise above 75% over three years. Interim dividend payout are now past 70% for the two while China Unicom also rose to 55% from 50% last year.

• China Telecom: RMB 96bn, -3% YoY

China Unicom: RMB 65bn, -12% YoY

Despite the softer service revenue trend, combined PAT still sustained MSD growth (6.7% YoY from 6.4% in Q1). These were generally supported by easing cost pressure, lower depreciation and finance costs. As a result, interim dividends grew by 7-22% YoY with payout ratios rising.