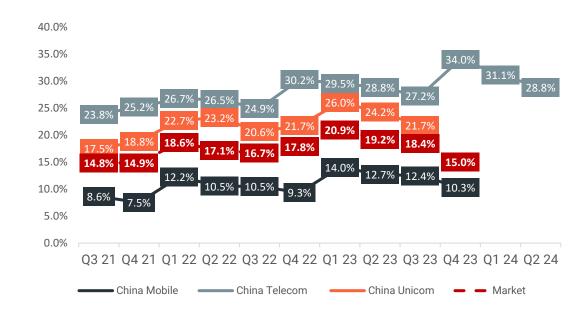

# Enterprise revenue: Slower but remains key incremental driver according to China Telecom

Contribution from Enterprise was more balanced than before given the slowdown as seen from China Telecom. On a half-year basis, China Mobile slowed from 22% to 8% while China Unicom was up by 6.6%. Our thesis for Enterprise revenue growth is <u>BOTH the increase in the number of customers as they digitize</u> (as seen from China Mobile's disclosures), as well as increased sales to existing Enterprise customers.

Enterprise revenue\* - YoY growth, %. Omitted CM and CU due to limited disclosure.

### Rising incremental contribution led to higher share of revenue

Enterprise revenue as % of service revenue, %

Company slides