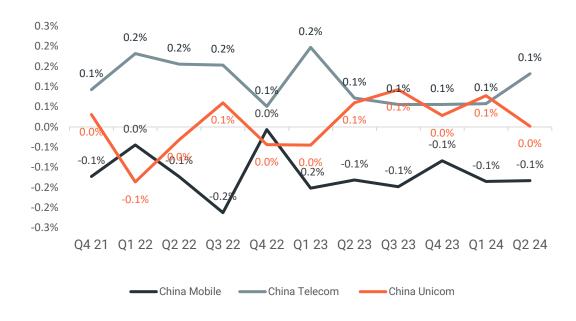

### EBITDA: Improved to 2% despite slower topline

Industry EBITDA improved to 2% YoY from 0.2% last quarter as costs were better managed. Both China Telecom and China Mobile improved while China Unicom slowed slightly.

### Margin pressure continue to ease, with YoY expansion for China Telecom