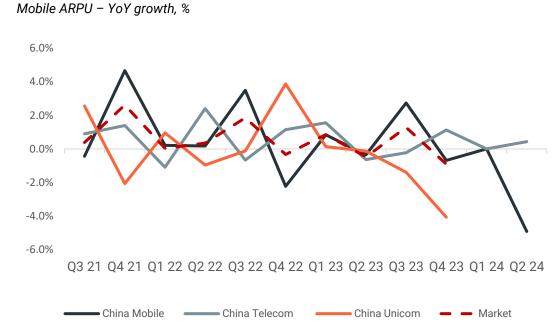

### **Mobile ARPU**

### ARPU trends weakened for China Mobile while China Telecom rose marginally.

Section 3: Broadband & Enterprise