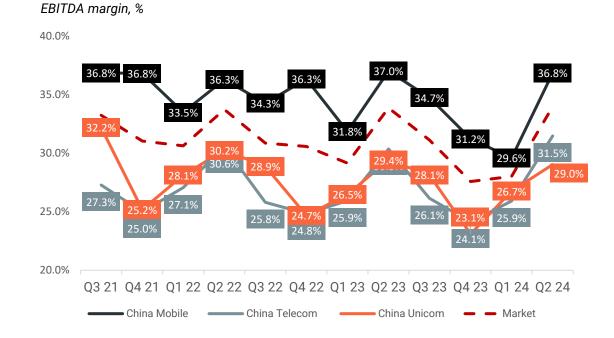

s. As a result, interim dividends grew by 7-22% YoY with payout ratios rising.



**Section 1: Consolidated** 

### Service Revenue: Slowdown on softer macro; China Telecom still leading



Group service revenue slowed to 1.6% YoY from 4.6% prior as enterprise contribution cooled. China Telecom remained ahead for the third consecutive quarter, followed by China Unicom while China Mobile was much weaker as its mobile revenue declined.



### China Mobile tends to be seasonally stronger in Q2



### EBITDA: Improved to 2% despite slower topline



Industry EBITDA improved to 2% YoY from 0.2% last quarter as costs were better managed. Both China Telecom and China Mobile improved while China Unicom slowed slightly.



### Margin pressure continue to ease, with YoY expansion for China Telecom



### Capex: Capex/service revenue now at 20% as CM and CT target below 20%



1H24 Capex/service revenue improved to 20% from 21% last year, driven by capex cuts at China Mobile and China Unicom. All three have guided for capex reduction in FY24 thus we expect trends to continue.







Section 2: Mobile

### Mobile service revenue: Diverging trends



China Mobile declined on ARPU weakness while China Telecom improved. Meanwhile, China Unicom which reports mobile revenue under its "Connectivity and Communications" segment was up by 0.7% QoQ (limited disclosure for YoY compare).

### CM down 3.6% YoY; CT up 3.9% YoY

Mobile service revenue\* - YoY growth, %



### Mobile subscribers



The three operators added another 12.2m mobile subscribers, with CT adding the most this quarter.

# Mob