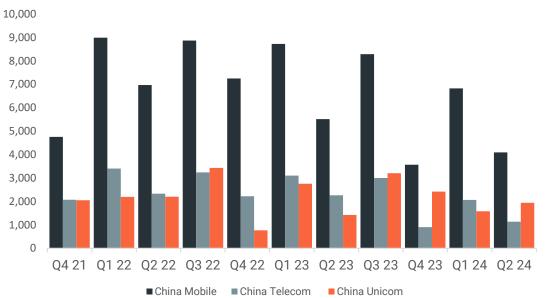

### Mobile service revenue: Diverging trends

China Mobile declined on ARPU weakness while China Telecom improved. Meanwhile, China Unicom which reports mobile revenue under its "Connectivity and Communications" segment was up by 0.7% QoQ (limited disclosure for YoY compare).

### CM down 3.6% YoY; CT up 3.9% YoY

Mobile service revenue\* - YoY growth, %