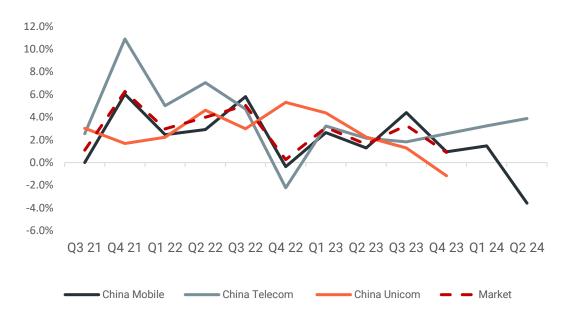

### Service Revenue: Slowdown on softer macro; China Telecom still leading

Group service revenue slowed to 1.6% YoY from 4.6% prior as enterprise contribution cooled. China Telecom remained ahead for the third consecutive quarter, followed by China Unicom while China Mobile was much weaker as its mobile revenue declined.

### China Mobile tends to be seasonally stronger in Q2