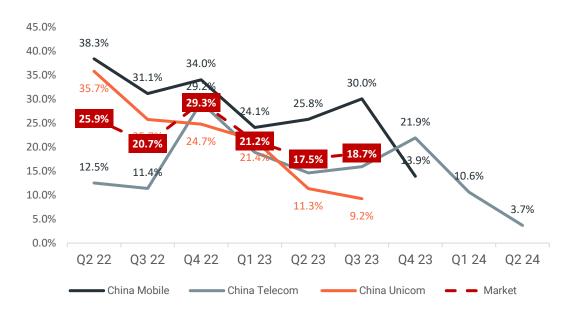

# Enterprise revenue: Slower but remains key incremental driver according to China Telecom

Contribution from Enterprise was more balanced than before given the slowdown as seen from China Telecom. On a half-year basis, China Mobile slowed from 22% to 8% while China Unicom was up by 6.6%. Our thesis for Enterprise revenue growth is <u>BOTH the increase in the number of customers as they digitize</u> (as seen from China Mobile's disclosures), as well as increased sales to existing Enterprise customers.

Enterprise revenue\* - YoY growth, %. Omitted CM and CU due to limited disclosure.

### Rising incremental contribution led to higher share of revenue

Enterprise revenue as % of service revenue, %

Company slides