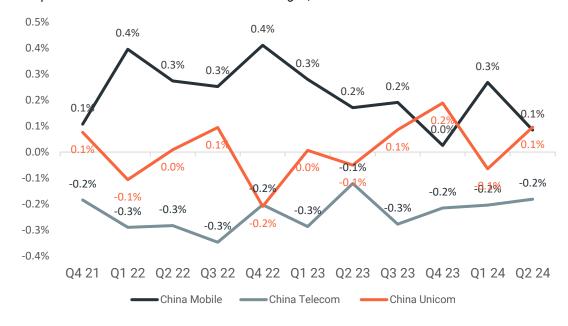

# Enterprise revenue: Slower but remains key incremental driver according to China Telecom

Contribution from Enterprise was more balanced than before given the slowdown as seen from China Telecom. On a half-year basis, China Mobile slowed from 22% to 8% while China Unicom was up by 6.6%. Our thesis for Enterprise revenue growth is <u>BOTH the increase in the number of customers as they digitize</u> (as seen from China Mobile's disclosures), as well as increased sales to existing Enterprise customers.

Enterprise revenue\* - YoY growth, %. Omitted CM and CU due to limited disclosure.