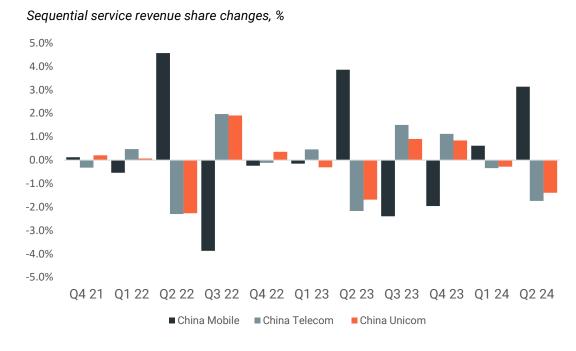

### Service Revenue: Slowdown on softer macro; China Telecom still leading

Group service revenue slowed to 1.6% YoY from 4.6% prior as enterprise contribution cooled. China Telecom remained ahead for the third consecutive quarter, followed by China Unicom while China Mobile was much weaker as its mobile revenue declined.